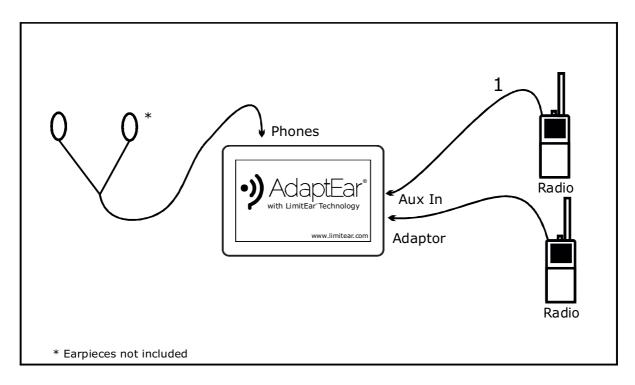

## **Applications Guide**

**Monitoring Two Radios** 

## Applications

Monitoring two radios, Talkback via the Mic on each radio.

| Accessories Required |           |                                                                             |
|----------------------|-----------|-----------------------------------------------------------------------------|
| No.                  | Part Code | Description                                                                 |
| 1                    | Aux 3.5   | Connects mono output of radio to AdaptEar <sup>®</sup><br>Aux In connector. |

| Users                                                                                                |
|------------------------------------------------------------------------------------------------------|
| Stage Manager or TV Floor Manager with Runners Channel. TV Radio cameraman working to two Directors. |